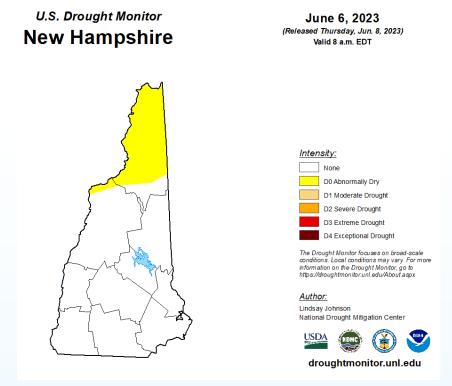

## Weather Trends/Outlook

Precipitation in May totaled 3.6 inches, close to the long-term average of 3.9 inches. Higher than average precipitation over the past year has alleviated drought conditions. The U.S. Drought Monitor map shows no dry or drought conditions currently in any of Aquarion's service areas.