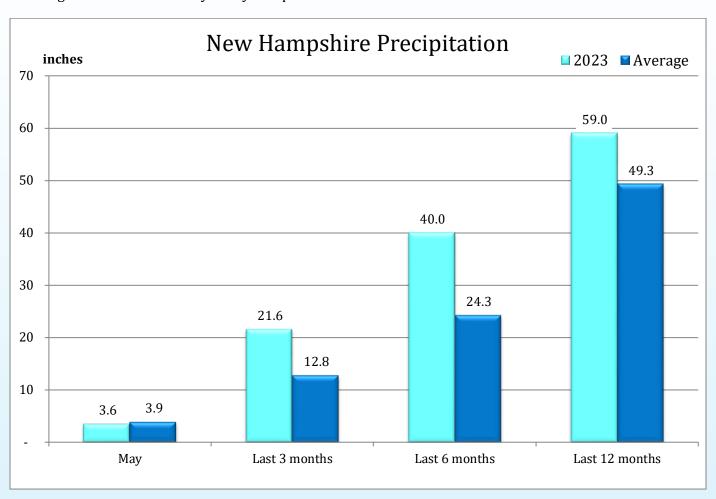

## Weather Trends/Outlook

Precipitation in May totaled 3.6 inches, close to the long-term average of 3.9 inches. Higher than average precipitation over the past year has alleviated drought conditions. The U.S. Drought Monitor map shows no dry or drought conditions currently in any of Aquarion's service areas.