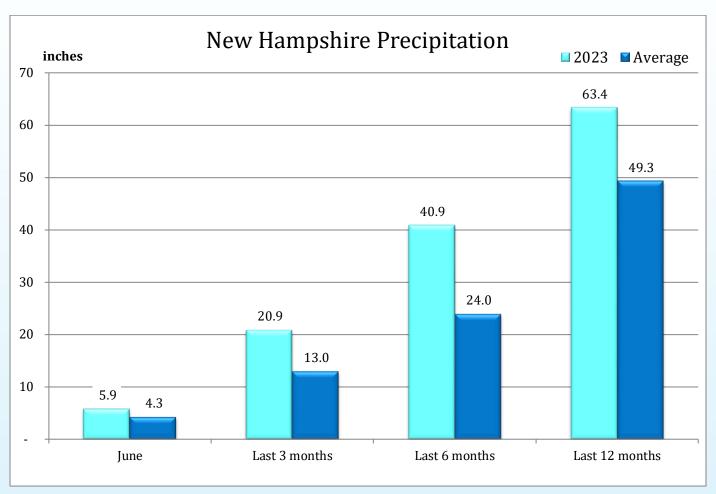

## Weather Trends/Outlook

Precipitation in June totaled 5.9 inches, much more than the long-term average of 4.3 inches. Higher than average precipitation over the past year has alleviated drought conditions. The U.S. Drought Monitor map shows no dry or drought conditions currently in any of Aquarion's service areas.