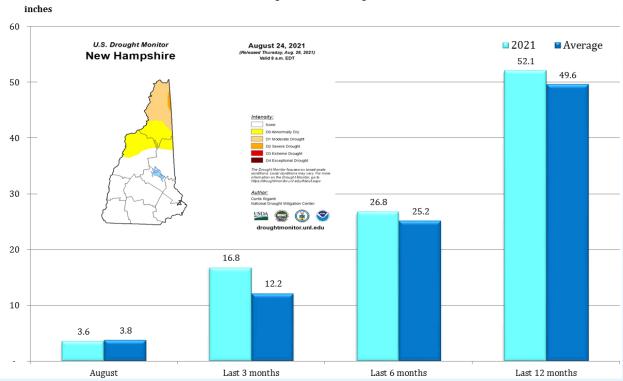

#### Weather Trends/Outlook

The Seacoast continues to recover from drought conditions. Near average rainfall occurred in August; 3.6 inches compared to the monthly average of 3.8 inches.

The U.S. Drought Monitor (<u>https://droughtmonitor.unl.edu</u>) currently shows no drought conditions in southern New Hampshire.